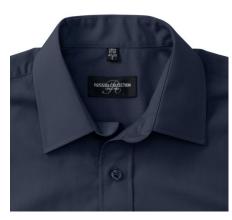

#### Specification

RUSSELL men's short sleeve shirt POLYCOTTON EASY CARE POPLIN.Elegant and versatile material.Classic, two buttons on cuff.35% Poplin cotton / 65% polyester, 110/105 g / m2.Drying at 50 degrees.EASY CARE - fast drying , easy to iron white XS French-Nvy S