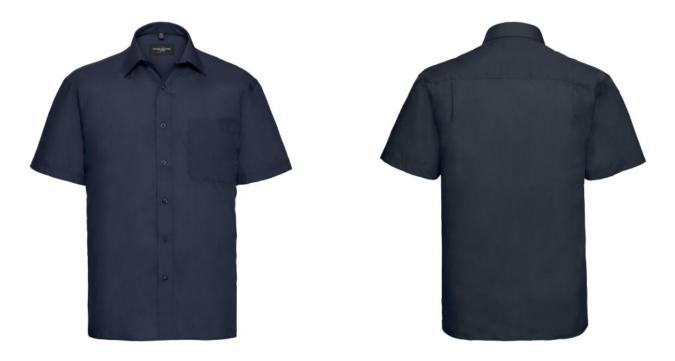

## **MEN'S SS PO-COT EASY CARE POPLIN SHIRT**

#### Specification

RUSSELL men's short sleeve shirt POLYCOTTON EASY CARE POPLIN.Elegant and versatile material.Classic, two buttons on cuff.35% Poplin cotton / 65% polyester, 110/105 g / m2.Drying at 50 degrees.EASY CARE - fast drying , easy to iron white XS French-Nvy S