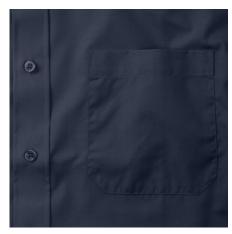

#### Specification

RUSSELL men's short sleeve shirt POLYCOTTON EASY CARE POPLIN.Elegant and versatile material.Classic, two buttons on cuff.35% Poplin cotton / 65% polyester, 110/105 g / m2.Drying at 50 degrees.EASY CARE - fast drying , easy to iron white XS French-Nvy S